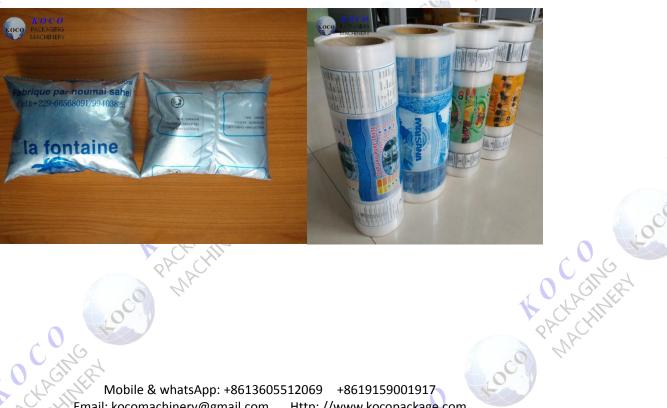

#### Supporting packaging materials :

MA

MG Mobile & whatsApp: +8613605512069 +8619159001917 Email: kocomachinery@gmail.com Http: //www.kocopackage.com

The machine can be customized, and can provide supporting parts and packaging materials for a long time.