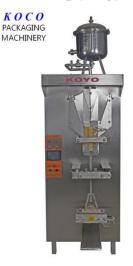

# H PACHAGING KOCO PACKAGING MACHINERY CO., LTD DXD-500 liquid packaging ------

## **Technical parameter :**

| model                    | DXD-500          |
|--------------------------|------------------|
| Film developed width(mm) | 320/240mm        |
| Packing capacity(ml)     | 200-1000ML       |
| Production efficiency    | 2000bags/hour    |
| Application voltage      | 380or220V        |
| Horse power              | 1.5kw            |
| Machine weight           | 500kg            |
| Overall dimension        | 1100x1050x2000mm |

## Introduction to the machine :

The packaging machine has passed the provincial appraisal and professional technical appraisal, and its performance indexes have reached the advanced level of domestic similar products, and won the gold award of patent invention. After long-term inspection, the Mobile & whatsApp: +8613605512069 +8619159001917 Http://www.kocopackage.com Email: kocomachinery@gmail.com

A PACKAGING performance of this series of products has been highly evaluated. At present, there are a large number of users in China. They all reflect that the operation of this series of products is simple, the operation is stable, and the failure rate is low. The percentage of certified products is more than 99%. The machine is equipped with electronic cursor system, and the sealing position is accurate. Mechanical drive, stable performance, no need to connect the air compressor can be normal operation.