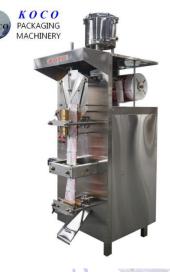

# H PACHAGING KOCO PACKAGING MACHINERY CO., LTD DXD-500 liquid packaging ------

## **Technical parameter :**

| model                    | DXD-500          |
|--------------------------|------------------|
| Film developed width(mm) | 320/240mm        |
| Packing capacity(ml)     | 200-1000ML       |
| Production efficiency    | 2000bags/hour    |
| Application voltage      | 380or220V        |
| Horse power              | 1.5kw            |
| Machine weight           | 500kg            |
| Overall dimension        | 1100x1050x2000mm |

## Introduction to the machine :

The packaging machine has passed the provincial appraisal and professional technical appraisal, and its performance indexes have reached the advanced level of domestic similar products, and won the gold award of patent invention. After long-term inspection, the Mobile & whatsApp: +8613605512069 +8619159001917 Http://www.kocopackage.com Email: kocomachinery@gmail.com

A PACKAGING performance of this series of products has been highly evaluated. At present, there are a large number of users in China. They all reflect that the operation of this series of products is simple, the operation is stable, and the failure rate is low. The percentage of certified products is more than 99%. The machine is equipped with electronic cursor system, and the sealing position is accurate. Mechanical drive, stable performance, no need to connect the air compressor can be normal operation.