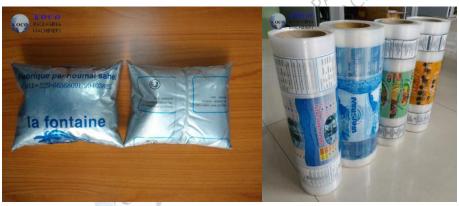

### Main uses:

It is widely used for various kinds of liquid packing such as: milk, soya-milk, peanut milk ,juice, drinks, ice bag drinks, soy-sauce, vinegar. Yellow rice wine and bean-curd, and etc. Use single-layer PE film or two-layer or three-layer co-extrusion film as packing materials.

# **Supporting packaging materials:**

Mobile & whatsApp: +8613605512069 +8619159001917 Email: kocomachinery@gmail.com Http://www.kocopackage.com