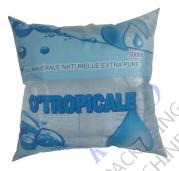

### Main uses:

It is widely used for various kinds of liquid packing such as: milk, soya-milk, peanut milk ,juice, drinks, ice bag drinks, soy-sauce, vinegar. Yellow rice wine and bean-curd, and etc. Use single-layer PE film or two-layer or three-layer co-extrusion film as packing materials.

# **Supporting packaging materials:**

Mobile & whatsApp: +8613605512069 +8619159001917 Email: kocomachinery@gmail.com Http://www.kocopackage.com