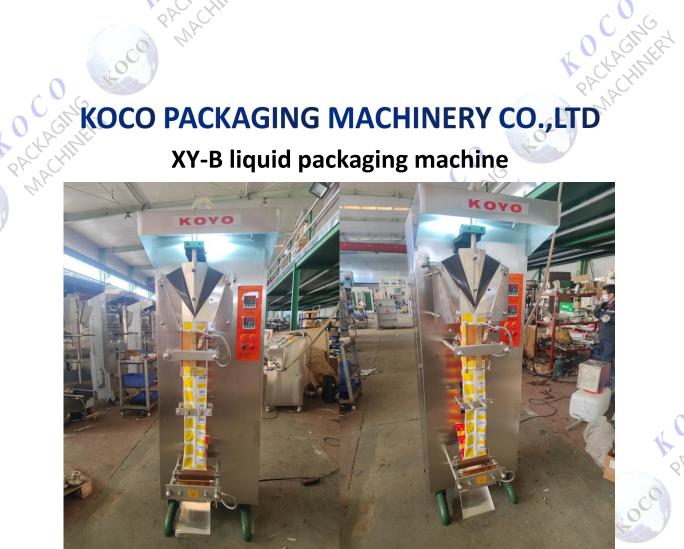

# **Technical parameter:**

| Technical parameter:     | O LACINGA      |
|--------------------------|----------------|
| model                    | XY-B           |
| Film developed width(mm) | 320/240mm      |
| Packing capacity(ml)     | 200-500ml      |
| Production efficiency    | 2100 bags/hour |
| Application voltage      | 380 or 220V    |
| Horse power              | 1.5kw          |
| Machine weight           | 230kg          |
| Overall dimension        | 750x690x1900mm |

## Introduction to the machine:

This packer has passed the provincial appraisal and expertise, all the performance

Mobile & whatsApp: +8613605512069 +8619159001917 Email: kocomachinery@gmail.com Http://www.kocopackage.com indexes reach the Chinese advanced level of similar products and won the gold prize for patent Invention, In 1995, it passed the test of the State Bureau of Quality and Technical Supervision and was rated as standard This series has been long-tested and its performance enjoys a very high reputation, Up to now, we have owned more than 10000 users in china, they all reflect that this series is simple in operation and runs smoothly with low failure rate. The percentage of certified products is greater than 99%.