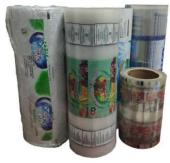

# **Supporting packaging materials:**

Mobile & whatsApp: +8613605512069 +8619159001917 Email: kocomachinery@gmail.com Http://www.kocopackage.com

### Main uses:

It is widely used for various kinds of liquid packing such as: milk, soya-milk, peanut milk ,juice, drinks, ice bag drinks, soy-sauce, vinegar. Yellow rice wine and bean-curd, and etc. Use single-layer PE film or two-layer or three-layer co-extrusion film as packing materials.