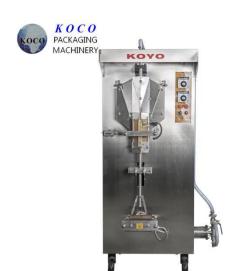

# XY liquid packaging machine

# **Technical parameter:**

| model                    | XY                 |
|--------------------------|--------------------|
| Film developed width(mm) | 320/240mm          |
| Packing capacity(ml)     | 200-500ml          |
| Production efficiency    | 2000-3000bags/hour |
| Application voltage      | 380or220V          |
| Horse power              | 1.2kw              |
| Machine weight           | 250kg              |
| Overall dimension        | 920x870x2000mm     |

## Introduction to the machine:

This packer has passed the provincial appraisal and expertise, all the performance indexes reach the Chinese advanced level of similar products and won the gold prize for patent Invention, In 1995, it passed the test of the State Bureau of Quality