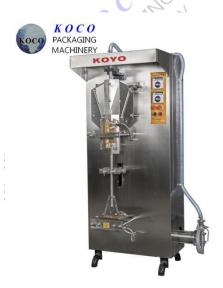

# XY liquid packaging machine

# **Technical parameter:**

| model                    | XY                 |
|--------------------------|--------------------|
| Film developed width(mm) | 320/240mm          |
| Packing capacity(ml)     | 200-500ml          |
| Production efficiency    | 2000-3000bags/hour |
| Application voltage      | 380or220V          |
| Horse power              | 1.2kw              |
| Machine weight           | 250kg              |
| Overall dimension        | 920x870x2000mm     |

## Introduction to the machine:

This packer has passed the provincial appraisal and expertise, all the performance indexes reach the Chinese advanced level of similar products and won the gold prize for patent Invention, In 1995, it passed the test of the State Bureau of Quality