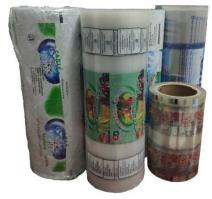

### Main uses:

It is widely used for various kinds of liquid packing such as: milk, soya-milk, peanut milk ,juice, drinks, ice bag drinks, soy-sauce, vinegar. Yellow rice wine and bean-curd, and etc. Use single-layer PE film or two-layer or three-layer co-extrusion film as packing materials.

# **Supporting packaging materials:**

Mobile & whatsApp: +8613605512069 +8619159001917
Email: kocomachinery@gmail.com Http://www.kocopackage.com