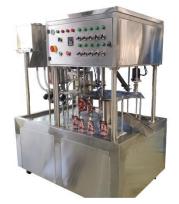

## KOCO PACKAGING MACHINERY CO., LTD KY-2 filling and capping machine

| Technical parameter : |                  |
|-----------------------|------------------|
| Model                 | КҮ-2             |
| Filling speed         | 1500BPH          |
| filling volume        | 100-500ml        |
| Voltage               | 380V/50HZ        |
| power                 | 0.85KW           |
| pressure              | 0.5Mpa-0.75Mpa   |
| Equipment size        | 1500*1000*2100mm |
| Equipment weight      | 800kg            |

## Introduction to the machine :

This machine is a automatic liquid filling and capping machine. The machine features new design, automatic filling, covering, capping and unloading, high degree of automation and frequency control. The machine is applicable to the filling, capping and sealing of juice, flour paste, vinegar, Fruit jelly, dairy drinks, cleaning products, Chinese spirits and other liquid or semi-liquid in standing bags. The machine is complete easy maintenance and repair, convenient cleaning and compliance with Mobile & whats April 201