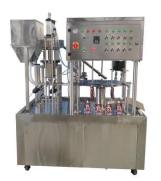

## KOCO PACKAGING MACHINERY CO., LTD KY-2 filling and capping machine

| Technical parameter : |                  |
|-----------------------|------------------|
| Model                 | КҮ-2             |
| Filling speed         | 1500BPH          |
| filling volume        | 100-500ml        |
| Voltage               | 380V/50HZ        |
| power                 | 0.85KW           |
| pressure              | 0.5Mpa-0.75Mpa   |
| Equipment size        | 1500*1000*2100mm |
| Equipment weight      | 800kg            |

## Introduction to the machine :

This machine is a automatic liquid filling and capping machine. The machine features new design, automatic filling, covering, capping and unloading, high degree of automation and frequency control. The machine is applicable to the filling, capping and sealing of juice, flour paste, vinegar, Fruit jelly, dairy drinks, cleaning products, Chinese spirits and other liquid or semi-liquid in standing bags. The machine is complete easy maintenance and repair, convenient cleaning and compliance with Mobile & whats April 201