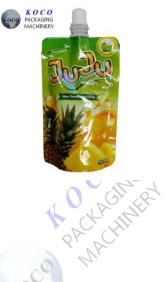

## Introduction to the machine :

This machine is a automatic liquid filling and capping machine. The machine features new design, automatic filling, covering, capping and unloading, high degree of automation and frequency control. The machine is applicable to the filling, capping and sealing of juice, flour paste, vinegar, Fruit jelly, dairy drinks, cleaning products, Chinese spirits and other liquid or semi-liquid in standing bags. The machine is complete easy maintenance and repair, convenient cleaning and compliance with Mobile & whats April 201

## Supporting packaging materials :

1000

PACKACHINERY NACHINERY

Hoco Machiner

MACHINERY

PACKAGING Mobile & whatsApp: +8613605512069 +8619159001917 Email: kocomachinery@gmail.com Http: //www.kocopackage.com