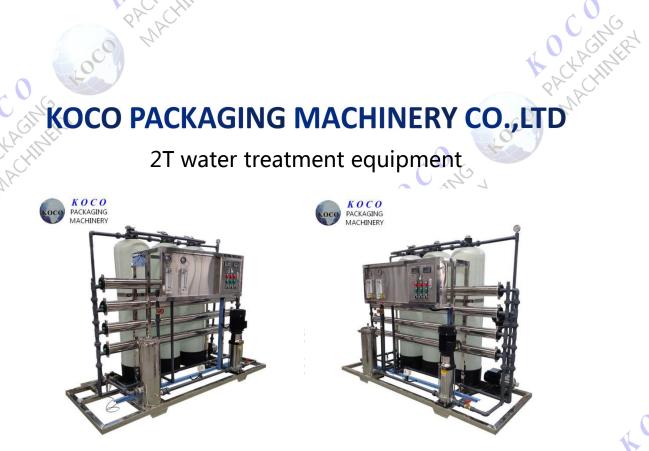

**Technical parameter:** 

| MODEL         | RO-2             |
|---------------|------------------|
| CAPACITY      | 2000L/H          |
| VOLTAGE       | 380V/50Hz        |
| POWER(KW)     | 3.5KW            |
| RECOVERY RATE | ≥50%             |
| DIMENSION     | 2800*1250*2600mm |

## Introduction to the machine:

The function of water treatment equipment is to filter unfiltered well water or river water and other fresh water resources into pure water that can be directly drink. The equipment is usually used in beverage factories, food factories, hotels, schools and other places. The equipment is composed of quartz sand filter, activated carbon filter, resin filter, RO membrane, PP cotton filter element, and UV sterilization equipment. The whole set of equipment can effectively filter out 99% of particles. impurities as visible harmful such minerals. and microorganisms in the water. The equipment has the remarkable characteristics of low energy consumption, no pollution, simple process, high water quality, simple operation and long service life.