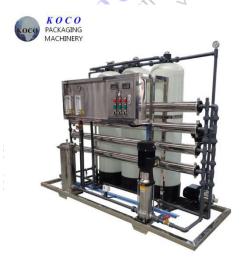

**Technical parameter:** 

| MODEL         | RO-2             |
|---------------|------------------|
| CAPACITY      | 2000L/H          |
| VOLTAGE       | 380V/50Hz        |
| POWER(KW)     | 3.5KW            |
| RECOVERY RATE | ≥50%             |
| DIMENSION     | 2800*1250*2600mm |

## Introduction to the machine:

The function of water treatment equipment is to filter unfiltered well water or river water and other fresh water resources into pure water that can be directly drink. The equipment is usually used in beverage factories, food factories, hotels, schools and other places. The equipment is composed of quartz sand filter, activated carbon filter, resin filter, RO membrane, PP cotton filter element, and UV sterilization equipment. The whole set of equipment can effectively filter out 99% of particles. impurities as visible harmful such minerals. and microorganisms in the water. The equipment has the remarkable characteristics of low energy consumption, no pollution, simple process, high water quality, simple operation and long service life.