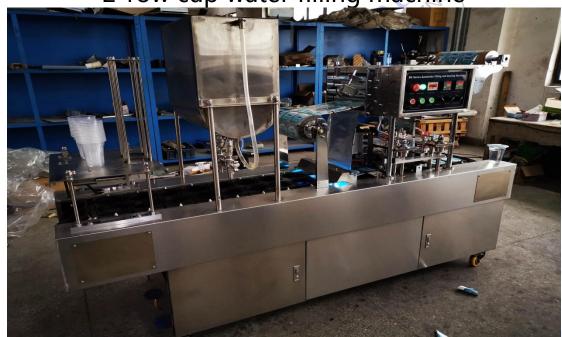

## KOCO PACKAGING MACHINERY CO.,LTD

2-row cup water filling machine

**Technical parameter:** 

| Todain parameter i |                 |
|--------------------|-----------------|
| Model              | BG32A           |
| Power Source       | 220V/2.5KW      |
| Capacity           | 32cups/min      |
| Temperature        | 0-300℃          |
| Seal material      | PE PP PE/PET    |
| Dimension          | 2150*700*1550mm |
| Weight             | 400KGS          |

## Introduction to the machine:

The series machines have been long-tested, and its performance has gained a very high reputation on our clients with its simple operation, smooth work and low failure rate.

The machine can be designed according to customers' special requirements. Machines are suitable for beverage, such as milk, fruit juice, mineral water. and it is able to automatically do cup setting, filling, photoelectric pattern proofread, sealing, printing date, cutting and discharging.