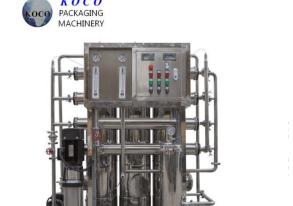

## KOCO PACKAGING MACHINERY CO.,LTD 1000L/H water treatment equipment

**Technical parameter:** 

| MODEL         | RO-1           |          |
|---------------|----------------|----------|
| CAPACITY      | 1000L/H        | 0        |
| VOLTAGE       | 380V/50Hz      | Carro    |
| POWER(KW)     | 2.5KW          | A DESTRE |
| RECOVERY RATE | ≥50%           | DR CHIII |
| DIMENSION     | 1870*1250*1850 | MA       |

## Introduction to the machine:

The function of water treatment equipment is to filter unfiltered well water or river water and other fresh water resources into pure water that can be directly drink. The equipment is usually used in beverage factories, food factories, hotels, schools and other places. The equipment is composed of quartz sand filter, activated carbon filter, resin filter, RO membrane, PP cotton filter element, and UV sterilization equipment. The whole set of equipment can effectively filter out 99% of as visible particles. impurities such harmful minerals. and microorganisms in the water. The equipment has the remarkable characteristics of low energy consumption, no pollution, simple process, high water quality, simple operation and long service life.