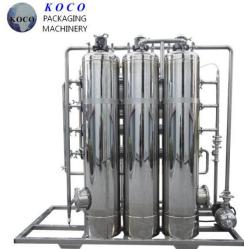

## KOCO PACKAGING MACHINERY CO.,LTD 1000L/H water treatment equipment

**Technical parameter:** 

| MODEL         | RO-1           |          |
|---------------|----------------|----------|
| CAPACITY      | 1000L/H        | 0        |
| VOLTAGE       | 380V/50Hz      | Carro    |
| POWER(KW)     | 2.5KW          | A DESTRE |
| RECOVERY RATE | ≥50%           | DR CHIII |
| DIMENSION     | 1870*1250*1850 | MA       |

## Introduction to the machine:

The function of water treatment equipment is to filter unfiltered well water or river water and other fresh water resources into pure water that can be directly drink. The equipment is usually used in beverage factories, food factories, hotels, schools and other places. The equipment is composed of quartz sand filter, activated carbon filter, resin filter, RO membrane, PP cotton filter element, and UV sterilization equipment. The whole set of equipment can effectively filter out 99% of as visible particles. impurities such harmful minerals. and microorganisms in the water. The equipment has the remarkable characteristics of low energy consumption, no pollution, simple process, high water quality, simple operation and long service life.